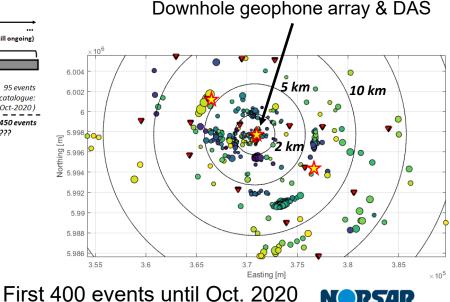

# First results – Quest

- CO<sub>2</sub> injection in Alberta, Canada: ~1Mt/y in 3 wells
- Operated by Shell Canada

 ○ Microseismic events
 ☆ Injection wells
 ▼ Surface node arrays

• All events in the Precambrian basement (From O'Brien, GHGT, 2018)

## **First results – Quest**

- DAS data recorded on ASN OptoDAS interrogator in the 2 km deep central injection well
- Acquisition started in February and still ongoing