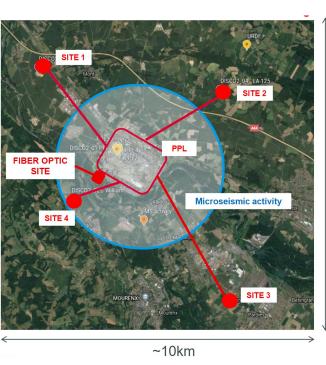

## **First results – Southern France**

- Monitoring network in a seismically active area (induced seismicity) with several types of instrumentation:
  - Broadband sensor (1)
  - 3C 1-Hz geophones (4)
  - Vertical 5-Hz geophone strings (16)
  - DAS (in a pond) with different types of cables
- 47 events located using conventional sensors
- Operated by TotalEnergies

### **First results – Southern France**