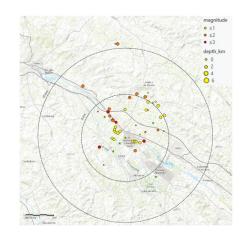

## **First results – Southern France**

- Monitoring network in a seismically active area (induced seismicity) with several types of instrumentation:
  - Broadband sensor (1)
  - 3C 1-Hz geophones (4)
  - Vertical 5-Hz geophone strings (16)
  - DAS (in a pond) with different types of cables
- 47 events located using conventional sensors
- Operated by TotalEnergies

### **First results – Southern France**