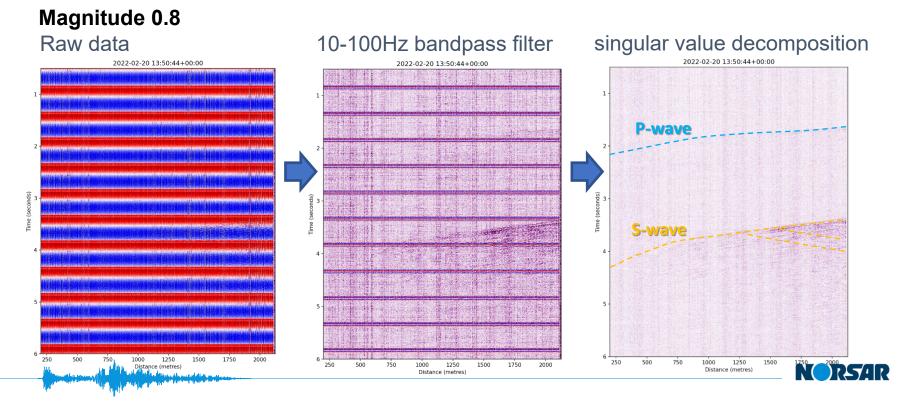

## **First results – Quest**

- DAS data recorded on ASN OptoDAS interrogator in the 2 km deep central injection well
- Acquisition started in February and still ongoing