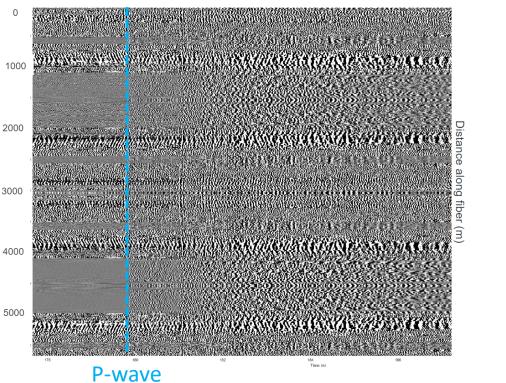

### 2,5 ML @ 4,4 km **DAS**

| LQ:LA125:01:BNZ |                                                                                                                                                                                                                                                                                                                                                                                                                                                                                                                                                                                                                                                                                                                                                                                                                                                                                                                                                                                                                                                                                                                                                                                                                                                                                                                                                                                                                                                                                                                                                                                                                                                                                                                                                                                                                                                                                                                                                                                                                                                                                                                                   |
|-----------------|-----------------------------------------------------------------------------------------------------------------------------------------------------------------------------------------------------------------------------------------------------------------------------------------------------------------------------------------------------------------------------------------------------------------------------------------------------------------------------------------------------------------------------------------------------------------------------------------------------------------------------------------------------------------------------------------------------------------------------------------------------------------------------------------------------------------------------------------------------------------------------------------------------------------------------------------------------------------------------------------------------------------------------------------------------------------------------------------------------------------------------------------------------------------------------------------------------------------------------------------------------------------------------------------------------------------------------------------------------------------------------------------------------------------------------------------------------------------------------------------------------------------------------------------------------------------------------------------------------------------------------------------------------------------------------------------------------------------------------------------------------------------------------------------------------------------------------------------------------------------------------------------------------------------------------------------------------------------------------------------------------------------------------------------------------------------------------------------------------------------------------------|
| LQ:LA125:01:BNN |                                                                                                                                                                                                                                                                                                                                                                                                                                                                                                                                                                                                                                                                                                                                                                                                                                                                                                                                                                                                                                                                                                                                                                                                                                                                                                                                                                                                                                                                                                                                                                                                                                                                                                                                                                                                                                                                                                                                                                                                                                                                                                                                   |
| LQ:LA125:01:BNE |                                                                                                                                                                                                                                                                                                                                                                                                                                                                                                                                                                                                                                                                                                                                                                                                                                                                                                                                                                                                                                                                                                                                                                                                                                                                                                                                                                                                                                                                                                                                                                                                                                                                                                                                                                                                                                                                                                                                                                                                                                                                                                                                   |
| LQ:LA125:00:BNZ |                                                                                                                                                                                                                                                                                                                                                                                                                                                                                                                                                                                                                                                                                                                                                                                                                                                                                                                                                                                                                                                                                                                                                                                                                                                                                                                                                                                                                                                                                                                                                                                                                                                                                                                                                                                                                                                                                                                                                                                                                                                                                                                                   |
| LQ:LA125:00:BNN |                                                                                                                                                                                                                                                                                                                                                                                                                                                                                                                                                                                                                                                                                                                                                                                                                                                                                                                                                                                                                                                                                                                                                                                                                                                                                                                                                                                                                                                                                                                                                                                                                                                                                                                                                                                                                                                                                                                                                                                                                                                                                                                                   |
| LQ:LA125:00:BNE |                                                                                                                                                                                                                                                                                                                                                                                                                                                                                                                                                                                                                                                                                                                                                                                                                                                                                                                                                                                                                                                                                                                                                                                                                                                                                                                                                                                                                                                                                                                                                                                                                                                                                                                                                                                                                                                                                                                                                                                                                                                                                                                                   |
| LQ:LA125:00:SHZ |                                                                                                                                                                                                                                                                                                                                                                                                                                                                                                                                                                                                                                                                                                                                                                                                                                                                                                                                                                                                                                                                                                                                                                                                                                                                                                                                                                                                                                                                                                                                                                                                                                                                                                                                                                                                                                                                                                                                                                                                                                                                                                                                   |
| LQ:LA125:00:SHN |                                                                                                                                                                                                                                                                                                                                                                                                                                                                                                                                                                                                                                                                                                                                                                                                                                                                                                                                                                                                                                                                                                                                                                                                                                                                                                                                                                                                                                                                                                                                                                                                                                                                                                                                                                                                                                                                                                                                                                                                                                                                                                                                   |
| LQ:LA125:00:SHE |                                                                                                                                                                                                                                                                                                                                                                                                                                                                                                                                                                                                                                                                                                                                                                                                                                                                                                                                                                                                                                                                                                                                                                                                                                                                                                                                                                                                                                                                                                                                                                                                                                                                                                                                                                                                                                                                                                                                                                                                                                                                                                                                   |
| LQ:LA112:01:BHZ |                                                                                                                                                                                                                                                                                                                                                                                                                                                                                                                                                                                                                                                                                                                                                                                                                                                                                                                                                                                                                                                                                                                                                                                                                                                                                                                                                                                                                                                                                                                                                                                                                                                                                                                                                                                                                                                                                                                                                                                                                                                                                                                                   |
| LQ:LA112:01:BHN |                                                                                                                                                                                                                                                                                                                                                                                                                                                                                                                                                                                                                                                                                                                                                                                                                                                                                                                                                                                                                                                                                                                                                                                                                                                                                                                                                                                                                                                                                                                                                                                                                                                                                                                                                                                                                                                                                                                                                                                                                                                                                                                                   |
| LQ:LA112:01:BHE | MMM MMM MMM MMM MMM MMM MMM MMM MMM MM                                                                                                                                                                                                                                                                                                                                                                                                                                                                                                                                                                                                                                                                                                                                                                                                                                                                                                                                                                                                                                                                                                                                                                                                                                                                                                                                                                                                                                                                                                                                                                                                                                                                                                                                                                                                                                                                                                                                                                                                                                                                                            |
| LQ:LA112:00:SHZ | han have been had been here here here here here here here h                                                                                                                                                                                                                                                                                                                                                                                                                                                                                                                                                                                                                                                                                                                                                                                                                                                                                                                                                                                                                                                                                                                                                                                                                                                                                                                                                                                                                                                                                                                                                                                                                                                                                                                                                                                                                                                                                                                                                                                                                                                                       |
| LQ:LA112:00:SHN |                                                                                                                                                                                                                                                                                                                                                                                                                                                                                                                                                                                                                                                                                                                                                                                                                                                                                                                                                                                                                                                                                                                                                                                                                                                                                                                                                                                                                                                                                                                                                                                                                                                                                                                                                                                                                                                                                                                                                                                                                                                                                                                                   |
| LQ:LA112:00:SHE | Marken M<br>Marken Marken                                                                                                                                                                                                                                                                                                                                                                                                                                                                                                                                                                                                                                                                                                                                                                                                                                                                                                                                                                                                               |
| LQ:LA112:01:BNZ | A Martin Ma                                                                                                                                                                                                                                                                                                                                                                                                                                                                                                                                                                                                                                                                                                                                                                                                                                                                                                                                                                                                                                                                                                                                                                                                                                                                                                                                                                                                                              |
| LQ:LA112:01:BNN | have here here here here here here here he                                                                                                                                                                                                                                                                                                                                                                                                                                                                                                                                                                                                                                                                                                                                                                                                                                                                                                                                                                                                                                                                                                                                                                                                                                                                                                                                                                                                                                                                                                                                                                                                                                                                                                                                                                                                                                                                                                                                                                                                                                                                                        |
| LQ:LA112:01:BNE | han har                                                                                                                                                                                                                                                                                                                                                                                                                                                                                                                                                                                                                                                                                                                                                                                                                                                                                                                                                                                                                                                                                                                                                                                                                                                                                                                                                                                                                                                                                                                                                                                                                                                                                                                                                                                                                                                                                                                                                                                                                                                                                       |
| LQ:LA112:00:BNZ |                                                                                                                                                                                                                                                                                                                                                                                                                                                                                                                                                                                                                                                                                                                                                                                                                                                                                                                                                                                                                                                                                                                                                                                                                                                                                                                                                                                                                                                                                                                                                                                                                                                                                                                                                                                                                                                                                                                                                                                                                                                                                                                                   |
| LQ:LA112:00:BNN | /////////////////////////////                                                                                                                                                                                                                                                                                                                                                                                                                                                                                                                                                                                                                                                                                                                                                                                                                                                                                                                                                                                                                                                                                                                                                                                                                                                                                                                                                                                                                                                                                                                                                                                                                                                                                                                                                                                                                                                                                                                                                                                                                                                                                                     |
| LQ:LA112:00:BNE | the second                                                                                                                                                                                                                                                 |
| LQ:WILLY:00:SHZ | - Martin Ma<br>Martin Martin Mart |
| LQ:WILLY:00:SHN |                                                                                                                                                                                                                                                                                                                                                                                                                                                                                                                                                                                                                                                                                                                                                                                                                                                                                                                                                                                                                                                                                                                                                                                                                                                                                                                                                                                                                                                                                                                                                                                                                                                                                                                                                                                                                                                                                                                                                                                                                                                                                                                                   |
| LQ:WILLY:00:SHE |                                                                                                                                                                                                                                                                                                                                                                                                                                                                                                                                                                                                                                                                                                                                                                                                                                                                                                                                                                                                                                                                                                                                                                                                                                                                                                                                                                                                                                                                                                                                                                                                                                                                                                                                                                                                                                                                                                                                                                                                                                                                                                                                   |
| LQ:BRBRA:00:SHZ |                                                                                                                                                                                                                                                                                                                                                                                                                                                                                                                                                                                                                                                                                                                                                                                                                                                                                                                                                                                                                                                                                                                                                                                                                                                                                                                                                                                                                                                                                                                                                                                                                                                                                                                                                                                                                                                                                                                                                                                                                                                                                                                                   |
| LQ:BRBRA:00:SHN |                                                                                                                                                                                                                                                                                                                                                                                                                                                                                                                                                                                                                                                                                                                                                                                                                                                                                                                                                                                                                                                                                                                                                                                                                                                                                                                                                                                                                                                                                                                                                                                                                                                                                                                                                                                                                                                                                                                                                                                                                                                                                                                                   |
| LQ:BRBRA:00:SHE | and a second sec    |
| LQ:PPL:02:GPS   | - Marine Ma                                                                                                                                                                                                                                                |
| LQ:PPL:01:GPW   |                                                                                                                                                                                                                                                                                                                                                                                                                                                                                                                                                                                                                                                                                                                                                                                                                                                                                                                                                                                                                                                                                                                                                                                                                                                                                                                                                                                                                                                                                                                                                                                                                                                                                                                                                                                                                                                                                                                                                                                                                                                                                                                                   |
| LQ:PPL:01:GPE   |                                                                                                                                                                                                                                                                                                                                                                                                                                                                                                                                                                                                                                                                                                                                                                                                                                                                                                                                                                                                                                                                                                                                                                                                                                                                                                                                                                                                                                                                                                                                                                                                                                                                                                                                                                                                                                                                                                                                                                                                                                                                                                                                   |
| LQ:PPL:01:GPC   |                                                                                                                                                                                                                                                                                                                                                                                                                                                                                                                                                                                                                                                                                                                                                                                                                                                                                                                                                                                                                                                                                                                                                                                                                                                                                                                                                                                                                                                                                                                                                                                                                                                                                                                                                                                                                                                                                                                                                                                                                                                                                                                                   |
| LQ:PPL:00:GPN   |                                                                                                                                                                                                                                                                                                                                                                                                                                                                                                                                                                                                                                                                                                                                                                                                                                                                                                                                                                                                                                                                                                                                                                                                                                                                                                                                                                                                                                                                                                                                                                                                                                                                                                                                                                                                                                                                                                                                                                                                                                                                                                                                   |
| LQ:PPL:02:BSW   | - where we want the second sec    |
| LQ:PPL:02:BSE   | - Marine Ma                                                                                                                                                                                                                                                                                                                                                                                                                                                                                                                                                                                                                                                                                                                                                                                                                                                                                                                                                                                                                                                                                                                                                                                                                                                                                                                                                                                                                              |
| LQ:PPL:00:BNW   |                                                                                                                                                                                                                                                                                                                                                                                                                                                                                                                                                                                                                                                                                                                                                                                                                                                                                                                                                                                                                                                                                                                                                                                                                                                                                                                                                                                                                                                                                                                                                                                                                                                                                                                                                                                                                                                                                                                                                                                                                                                                                                                                   |
| LQ:PPL:00:BNE   |                                                                                                                                                                                                                                                                                                                                                                                                                                                                                                                                                                                                                                                                                                                                                                                                                                                                                                                                                                                                                                                                                                                                                                                                                                                                                                                                                                                                                                                                                                                                                                                                                                                                                                                                                                                                                                                                                                                                                                                                                                                                                                                                   |
|                 | 12 14 16 1                                                                                                                                                                                                                                                                                                                                                                                                                                                                                                                                                                                                                                                                                                                                                                                                                                                                                                                                                                                                                                                                                                                                                                                                                                                                                                                                                                                                                                                                                                                                                                                                                                                                                                                                                                                                                                                                                                                                                                                                                                                                                                                        |
|                 |                                                                                                                                                                                                                                                                                                                                                                                                                                                                                                                                                                                                                                                                                                                                                                                                                                                                                                                                                                                                                                                                                                                                                                                                                                                                                                                                                                                                                                                                                                                                                                                                                                                                                                                                                                                                                                                                                                                                                                                                                                                                                                                                   |
|                 |                                                                                                                                                                                                                                                                                                                                                                                                                                                                                                                                                                                                                                                                                                                                                                                                                                                                                                                                                                                                                                                                                                                                                                                                                                                                                                                                                                                                                                                                                                                                                                                                                                                                                                                                                                                                                                                                                                                                                                                                                                                                                                                                   |