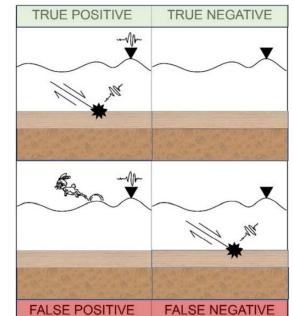

## **First results – Southern France**

- Monitoring network in a seismically active area (induced seismicity) with several types of instrumentation:
  - Broadband sensor (1)
  - 3C 1-Hz geophones (4)
  - Vertical 5-Hz geophone strings (16)
  - DAS (in a pond) with different types of cables
- 47 events located using conventional sensors
- Operated by TotalEnergies

The DISCO<sub>2</sub> site is located SW of France (former Lacq production site)

### **First results – Southern France**