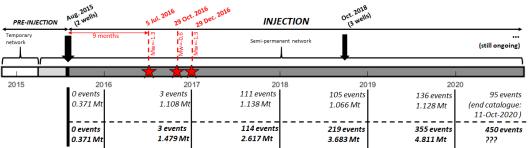

# First results – Quest

- CO<sub>2</sub> injection in Alberta, Canada: ~1Mt/y in 3 wells
- Operated by Shell Canada

 ○ Microseismic events
 ☆ Injection wells
 ▼ Surface node arrays

• All events in the Precambrian basement (From O'Brien, GHGT, 2018)

## **First results – Quest**

- DAS data recorded on ASN OptoDAS interrogator in the 2 km deep central injection well
- Acquisition started in February and still ongoing